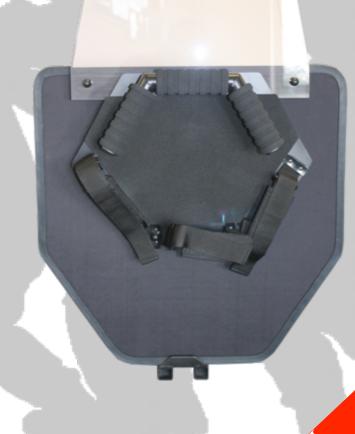

## **Key Features**

This shield builds on our popular ERT shield design and functionality while taking it's operational performance to the NEXT GENERATION of performance.

The CERT shield enables the operator to function in an unimpeded visual environment while maintaining 100% upper body and head protection. The viewport has the largest unimpeded viewing area of any shield on the market, providing a true 360 degree field of view.

The complete clear, seamless upper section of the shield provides unparalleled situational awareness with no blind spots or viewing obstructions.

The shield weighs 18 lbs in a Level IIIA 24" x 36" design.