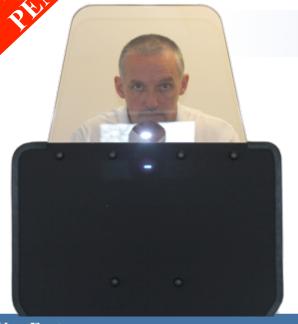

## **Key Features**

This shield builds on our popular ERT shield design and functionality while taking it's operational performance to the NEXT GENERATION of performance.

The CERT shield enables the operator to function in an unimpeded visual environment while maintaining 100% upper body and head protection. The viewport has the largest unimpeded viewing area of any shield on the market, providing a true 360 degree field of view.

The complete clear, seamless upper section of the shield provides unparalleled situational awareness with no blind spots or viewing obstructions.

The shield weighs 18 lbs in a Level IIIA 24" x 36" design.