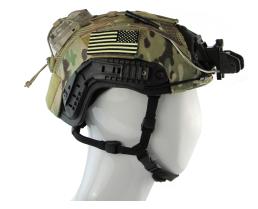

## **DESCRIPTION:**

The Gen4 Lo-Pro is a next generation helmet cover that fits like a glove and gives the helmet new cutting edge functionality and accessory management.

The Gen4 helmet cover provides color or camo uniformity, protects the helmet's painted ballistic surface and serves as a rock solid platform that secures all accessories, preventing loss or damage.

## **DETAILS:**

- · accurate fit
- Next generation lower profile central bungee retention for IR Strobes, cameras etc.
- · Integrated cable management channels
- Full spectrum, rock-solid accessories platform
- · Easy installation-can be fitted to helmet in seconds

# SPECS:

- Weight: 2.5oz (72g)
- 1000D Tactical Nylon
- Flat Polyester Mesh 380g/m<sup>2</sup>
- Laser-engraved polymer bungee channels
- MADE IN ISRAEL