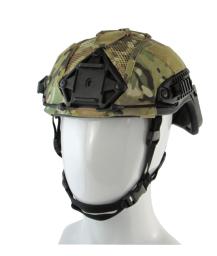

## **DESCRIPTION:**

The Gen4 Lo-Pro is a next generation helmet cover that fits like a glove and gives the helmet new cutting edge functionality and accessory management.

The Gen4 helmet cover provides color or camo uniformity, protects the helmet's painted ballistic surface and serves as a rock solid platform that secures all accessories, preventing loss or damage.

## **DETAILS:**

- · accurate fit
- Next generation lower profile central bungee retention for IR Strobes, cameras etc.
- · Integrated cable management channels
- Full spectrum, rock-solid accessories platform
- · Easy installation-can be fitted to helmet in seconds

# SPECS:

- Weight: 2.5oz (72g)
- 1000D Tactical Nylon
- Flat Polyester Mesh 380g/m<sup>2</sup>
- Laser-engraved polymer bungee channels
- MADE IN ISRAEL