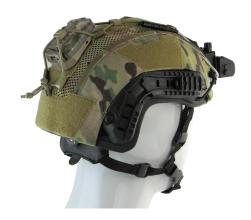

## **DESCRIPTION:**

The Gen4 Lo-Pro is a next generation helmet cover that fits like a glove and gives the helmet new cutting edge functionality and accessory management.

The Gen4 helmet cover provides color or camo uniformity, protects the helmet's painted ballistic surface and serves as a rock solid platform that secures all accessories, preventing loss or damage.

## **DETAILS:**

- · accurate fit
- Next generation lower profile central bungee retention for IR Strobes, cameras etc.
- · Integrated cable management channels
- Full spectrum, rock-solid accessories platform
- · Easy installation-can be fitted to helmet in seconds

# SPECS:

- Weight: 2.5oz (72g)
- 1000D Tactical Nylon
- Flat Polyester Mesh 380g/m<sup>2</sup>
- Laser-engraved polymer bungee channels
- MADE IN ISRAEL