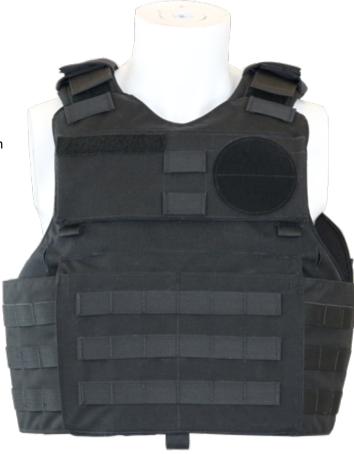

## **UPT Moody Carrier**

UPT Moody Outer Carrier offers the clean professional look, providing real estate for a badge, name tape and body camera. This carrier features 360 degree MOLLE on the front, cummerbund and rear of the vest, with inner MOLLE attachment points for pouches and side plate pockets. Multiple features offer comfort and modularity to the end user, including our Y-channel airflow system and advanced shoulder straps. The UPT line has interoperability along the entire line, allowing end user to go from a clean, professional look

## **FEATURES:**

- Advanced Shoulder Pads
- Shoulder Strap Tunnel
- Left & Right Mic Tabs
- Single Expandable Pocket on Plate Pocket Flap
- Dual Camera Mount
- External top loading Plate /Trauma Pocket
- Front 1" x 5" ID Placard
- 4" Circular Badge Patch
- Dual Hidden Accessory Pockets on Front Flap
- Front and back wire routing ports
- Front MOLLE Split Kangaroo Flap
- Back Slick Cummerbund Flap
- UPT Internal Vent System
- MOLLE Cummerbund with G-Hook ladder adjustment system
- Reinforced Shoulder Straps
- Metal Tri-Glide Hardware
- Rear ID Placard Field 3" x 11.5"
- Accommodates 10"x 12", 8" x 10" and 6" x 8" Spartan Plates- size dependent
- Cummerbund Sizing SM-6XL