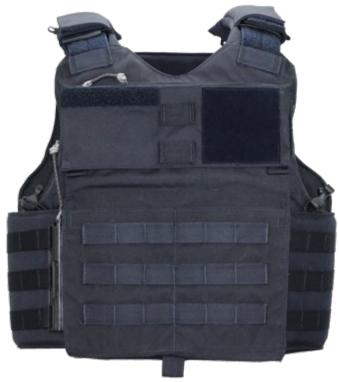

## **UPT Moody EV Carrier**

UPT Moody EV Outer Carrier offers the clean professional look, providing real estate for a badges and other identifiers. This carrier features MOLLE webbing on the front, cummerbund and slick rear of the vest, with inner MOLLE attachment points for pouches and side plate pockets. Multiple features offer comfort and modularity to the end user, including our Y-channel airflow system and advanced shoulder straps. This carrier also features top loading plate pockets, both front and back, with a Velcro admin pocket on the front plate pocket. The UPT line has interoperability along the entire line, allowing end user to go from a clean, professional look to up-armoring for critical incident situations.;

## **FEATURES:**

- Advanced Shoulder Pads
- Shoulder Strap Tunnel
- Left & Right Mic Tabs
- External top loading Plate /Trauma Pocket
- Dual Molle Camera Mount
- 1" x 5" Name Tape
- Single 4" Square Badge Patch
- Single Expandable Pocket on Plate Pocket Flap
- Dual Hidden Accessory Pockets on Front Flap
- Front and back wire routing ports
- Front MOLLE Split Kangaroo Flap
- Back Slick Cummerbund Flap
- UPT Internal Vent System
- MOLLE Cummerbund with G-Hook ladder adjustment system
- Reinforced Shoulder Straps and Drag Handle
- Metal Tri-Glide Hardware
- Rear ID Placard Field 3" x 11.5"
- Accommodates 10"x 12", 8" x 10" and 6" x 8" Spartan Plates- size dependent
- Cummerbund Sizing SM-6XL