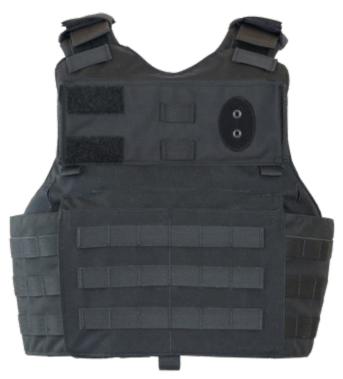

## **FEATURES:**

- Shoulder Pads
- Shoulder Strap Tunnel
- Left & Right Mic Tabs
- External top loading Plate /Trauma Pocket
- Dual Molle Camera Mount
- Dual 1.5" x 3" Name Tape
- Single Oval Badge Patch with grommets
- Single Expandable Pocket on Plate Pocket Flap
- Dual Hidden Accessory Pockets on Front Flap
- Front and back wire routing ports
- Front MOLLE Split Kangaroo Flap
- Back Slick Cummerbund Flap
- UPT Internal Vent System
- MOLLE Cummerbund with G-Hook ladder adjustment system
- Reinforced Shoulder Straps and Drag Handle
- Metal Tri-Glide Hardware
- Rear ID Placard Field 3" x 11.5"
- Accommodates 10"x 12", 8" x 10" and 6" x 8" Spartan Plates- size dependent
- Cummerbund Sizing SM-6XL