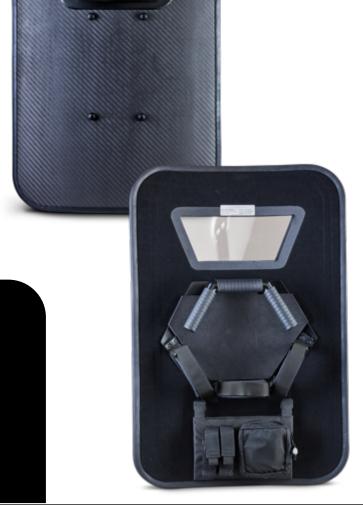

## LW MXV Shield

LW Level IIIA

United Shield International introduces it's latest innovation in shield protection the Lightweight "MXV" line of shields. These shields combine the best available features from our complete shield line with our new MXV Trapezoid Viewport. The MXV shields combine our lightweight high- performance ballistic composite, our custom carbon fiber skin, our rear "Load Out" system, and our industry leading Tri-Grip ERT handle system with the industries largest most ergonomic viewport available today

-- The "MXV Trapezoid"

This new viewport has an amazing 77 square inches of viewing area. This unique design allows for unsurpassed situational awareness, providing the best peripheral vision available while also delivering unparalleled downward ground vision. The oversized Trapezoidal shape provides the necessary viewing capability for those officers "in the stack", protected and no longer blinded by the shield. You will not find another shield available that provides you this level of situational awareness, comfort and safety. All MXV Shields come standard with viewport cover.

## LW MXV FEATURES

- MXV Trapezoid Viewport, 13.5" x 5.5", 77 sq inches on viewing area
- ERT Multi-Grip handle, providing 90 degree, 45 degree left and 45 degree right grip positions
- "Load Out" Rear shield feature, customizable to accept any pouches required for the mission
- Forearm support straps at all hold positions
- Lightweight , high performance Carbon Skin LED lights are also available upon request