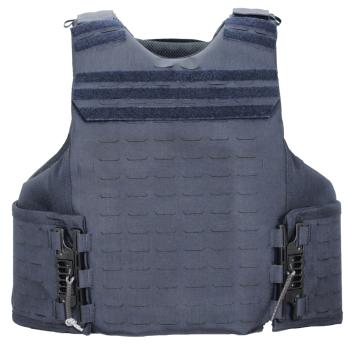

## UPT Molle <u>Laser Cut Carrier</u>

The UPT laser cut MOLLE outer carrier was developed to offer the end user 360-degree laser cut MOLLE attachment points with modularity to adapt to the mission needs with maximum flexibility. The UPT line has interoperability along the entire line, allowing end user to go from a clean, professional look to uparmoring for critical incident situations. The vest comes standard with Aspetto buckles (pictured). The UPT series allows for quick attachment of;

## **FEATURES:**

- Advanced shoulder pads
- Shoulder strap tunnel
- Left & right laser cut mic tabs
- External top loading plate & trauma pocket
- Front ID placard field 3" x 11.5"
- Front and back wire routing ports
- Back laser cut CE MOLLE flap
- UPT internal vent system with Body Armor Vent
- Laser cut CE MOLLE cummerbund with G-Hook ladder adjustment system
- Internal laser cut cummerbund with single upgraded pocket
- Reinforced shoulder straps and drag handle
- Metal tri-glide hardware
- Rear ID Placard Field 3" x 11.5"
- $\bullet$  Accommodates 10" x 12", 8" x 10" (smaller sizes) and 6" x 8" Plates- size dependent
- Cummerbund Sizing SM-6XL