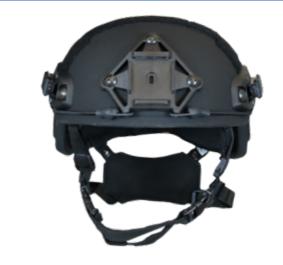

# Spec Ops Delta Mid Cut **GEN II**Ballistic Helmet

The Spec Ops Delta Mid Cut Gen II helmet is the latest addition to our special operators helmet range. It is made from advanced aramid composites and provides lightweight robust protection from ballistic and fragmentation projectiles as well as other low energy threats. The helmet comes fitted with a 4 point adjustable harness and USI Rapid Adjustment Dial BOA system, with 2-way dial. The latest pad system made exclusively for USI from 4D tactical that exceeds US MIL SPEC impact absorption system, also comes standard. The harness has a split suede chin strap that is removable to replaced by a gas mask extender.

The harness and pads can be easily removed for cleaning or replacement. The helmet comes fitted with newly upgraded carbon fiber IC universal NVG mount complete with elastomeric tensioners (bungees) and Picatinny rails, which provide a solid platform for communications units, flashlights, cameras and other gear. Each helmet comes with Velcro Kit included