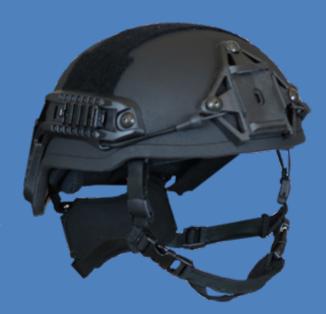

# Spec Ops Delta Mid Cut **GEN II**Ballistic Helmet

The Spec Ops Delta Mid Cut Gen II helmet is the latest addition to our special operators helmet range. It is made from advanced aramid composites and provides lightweight robust protection from ballistic and fragmentation projectiles as well as other low energy threats. The helmet comes fitted with a 4 point adjustable harness and USI Rapid Adjustment Dial BOA system, with 2-way dial. The latest pad system made exclusively for USI from 4D tactical that exceeds US MIL SPEC impact absorption system, also comes standard. The harness has a split suede chin strap that is removable to replaced by a gas mask extender.

The harness and pads can be easily removed for cleaning or replacement. The helmet comes fitted with newly upgraded carbon fiber IC universal NVG mount complete with elastomeric tensioners (bungees) and Picatinny rails, which provide a solid platform for communications units, flashlights, cameras and other gear. Each helmet comes with Velcro Kit included