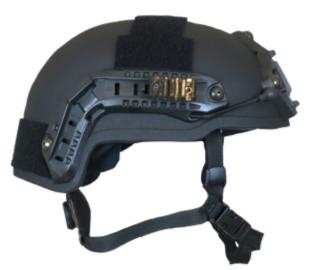

# Spec Ops Delta Mid Cut **GEN II**Ballistic Helmet

The Spec Ops Delta Mid Cut Gen II helmet is the latest addition to our special operators helmet range. It is made from advanced aramid composites and provides lightweight robust protection from ballistic and fragmentation projectiles as well as other low energy threats. The helmet comes fitted with a 4 point adjustable harness and USI Rapid Adjustment Dial BOA system, with 2-way dial. The latest pad system made exclusively for USI from 4D tactical that exceeds US MIL SPEC impact absorption system, also comes standard. The harness has a split suede chin strap that is removable to replaced by a gas mask extender.

The harness and pads can be easily removed for cleaning or replacement. The helmet comes fitted with newly upgraded carbon fiber IC universal NVG mount complete with elastomeric tensioners (bungees) and Picatinny rails, which provide a solid platform for communications units, flashlights, cameras and other gear. Each helmet comes with Velcro Kit included