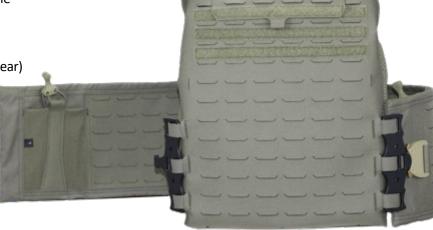

## **GRLC Plate Carrier**

The United Shield International GRLC Plate Carrier was developed to give the end user an Ultra Lightweight carrier option that offers front, back and cummerbund armor. This carrier was developed based off our end user feedback and todays critical mission needs. With our unique "Y" internal vent system for cooling along with our high-performance cooling mesh in-conjunction with Body armor vent, the GRLC offers a cooler temperature vest. The vest comes standard with dual Aspetto Buckles, laser cut cummerbund with 1 internal pocket and internal laser cut MOLLE for the addition of side plate pockets. The GRLC also utilizes our Ghook attachment system in the rear of the carrier to provide extra flexibility in sizing.

## FEATURES:

- Advanced Shoulder Pads
- Shoulder strap tunnel
- Comm wire routing on both left and right sides
- Front and back bottom loading 10" x 12" plate pocket
- External Admin/Trauma plate pocket
- Front ID Placard field 3" x 9"
- Back laser cut MOLLE flap
- "Y" Internal Vent System
- Body Armor Vent cooling system integrated into interior of the carrier.
- Laser cut MOLLE Cummerbund with G-Hook ladder adjustment system
- Reinforced Shoulder Straps and Drag Handle
- Metal Tri-Glide hardware
- Rear ID Placard field 3" x 9"
- GRLC Ballistic shape
- Hidden Internal ballistic sleeve (front and rear)
- Cummerbund sizing Sm-6XL