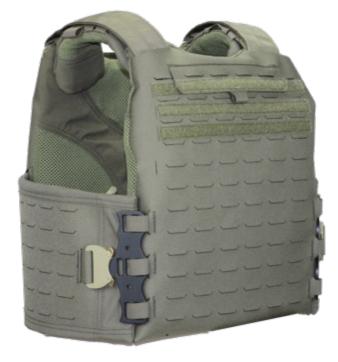

## **GRLC Plate Carrier**

The United Shield International GRLC Plate Carrier was developed to give the end user an Ultra Lightweight carrier option that offers front, back and cummerbund armor. This carrier was developed based off our end user feedback and todays critical mission needs. With our unique "Y" internal vent system for cooling along with our high-performance cooling mesh in-conjunction with Body armor vent, the GRLC offers a cooler temperature vest. The vest comes standard with dual Aspetto Buckles, laser cut cummerbund with 1 internal pocket and internal laser cut MOLLE for the addition of side plate pockets. The GRLC also utilizes our Ghook attachment system in the rear of the carrier to provide extra flexibility in sizing.

## FEATURES:

- Advanced Shoulder Pads
- Shoulder strap tunnel
- Comm wire routing on both left and right sides
- Front and back bottom loading 10" x 12" plate pocket
- External Admin/Trauma plate pocket
- Front ID Placard field 3" x 9"
- Back laser cut MOLLE flap
- "Y" Internal Vent System
- Body Armor Vent cooling system integrated into interior of the carrier.
- Laser cut MOLLE Cummerbund with G-Hook ladder adjustment system
- Reinforced Shoulder Straps and Drag Handle
- Metal Tri-Glide hardware
- Rear ID Placard field 3" x 9"
- GRLC Ballistic shape
- Hidden Internal ballistic sleeve (front and rear)
- Cummerbund sizing Sm-6XL