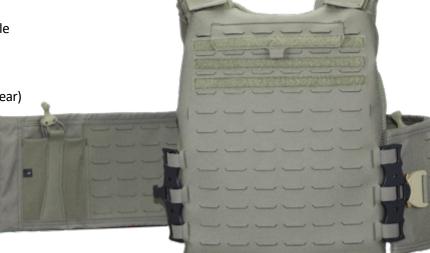

## **GRLC Plate Carrier**

The United Shield International GRLC Plate Carrier was developed to give the end user an Ultra Lightweight carrier option that offers front, back and cummerbund armor. This carrier was developed based off our end user feedback and todays critical mission needs. With our unique "Y" internal vent system for cooling along with our high-performance cooling mesh in-conjunction with Body armor vent, the GRLC offers a cooler temperature vest. The vest comes standard with dual Aspetto Buckles, laser cut cummerbund with 1 internal pocket and internal laser cut MOLLE for the addition of side plate pockets. The GRLC also utilizes our Ghook attachment system in the rear of the carrier to provide extra flexibility in sizing.

## FEATURES:

- Advanced Shoulder Pads
- Shoulder strap tunnel
- Comm wire routing on both left and right sides
- Front and back bottom loading 10" x 12" plate pocket
- External Admin/Trauma plate pocket
- Front ID Placard field 3" x 9"
- Back laser cut MOLLE flap
- "Y" Internal Vent System
- Body Armor Vent cooling system integrated into interior of the carrier.
- Laser cut MOLLE Cummerbund with G-Hook ladder adjustment system
- Reinforced Shoulder Straps and Drag Handle
- Metal Tri-Glide hardware
- Rear ID Placard field 3" x 9"
- GRLC Ballistic shape
- Hidden Internal ballistic sleeve (front and rear)
- Cummerbund sizing Sm-6XL