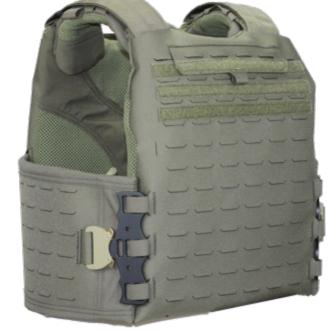

## **GRLC Plate Carrier**

The United Shield International GRLC Plate Carrier was developed to give the end user an Ultra Lightweight carrier option that offers front, back and cummerbund armor. This carrier was developed based off our end user feedback and todays critical mission needs. With our unique "Y" internal vent system for cooling along with our high-performance cooling mesh in-conjunction with Body armor vent, the GRLC offers a cooler temperature vest. The vest comes standard with dual Aspetto Buckles, laser cut cummerbund with 1 internal pocket and internal laser cut MOLLE for the addition of side plate pockets. The GRLC also utilizes our Ghook attachment system in the rear of the carrier to provide extra flexibility in sizing.

## FEATURES:

- Advanced Shoulder Pads
- Shoulder strap tunnel
- Comm wire routing on both left and right sides
- Front and back bottom loading 10" x 12" plate pocket
- External Admin/Trauma plate pocket
- Front ID Placard field 3" x 9"
- Back laser cut MOLLE flap
- "Y" Internal Vent System
- Body Armor Vent cooling system integrated into interior of the carrier.
- Laser cut MOLLE Cummerbund with G-Hook ladder adjustment system
- Reinforced Shoulder Straps and Drag Handle
- Metal Tri-Glide hardware
- Rear ID Placard field 3" x 9"
- GRLC Ballistic shape
- Hidden Internal ballistic sleeve (front and rear)
- Cummerbund sizing Sm-6XL