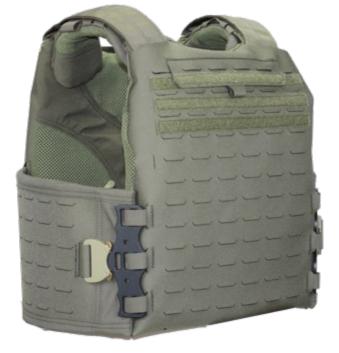

## **GRLC Plate Carrier**

The United Shield International GRLC Plate Carrier was developed to give the end user an Ultra Lightweight carrier option that offers front, back and cummerbund armor. This carrier was developed based off our end user feedback and todays critical mission needs. With our unique "Y" internal vent system for cooling along with our high-performance cooling mesh in-conjunction with Body armor vent, the GRLC offers a cooler temperature vest. The vest comes standard with dual Aspetto Buckles, laser cut cummerbund with 1 internal pocket and internal laser cut MOLLE for the addition of side plate pockets. The GRLC also utilizes our Ghook attachment system in the rear of the carrier to provide extra flexibility in sizing.

## FEATURES:

- Advanced Shoulder Pads
- Shoulder strap tunnel
- Comm wire routing on both left and right sides
- Front and back bottom loading 10" x 12" plate pocket
- External Admin/Trauma plate pocket
- Front ID Placard field 3" x 9"
- Back laser cut MOLLE flap
- "Y" Internal Vent System
- Body Armor Vent cooling system integrated into interior of the carrier.
- Laser cut MOLLE Cummerbund with G-Hook ladder adjustment system
- Reinforced Shoulder Straps and Drag Handle
- Metal Tri-Glide hardware
- Rear ID Placard field 3" x 9"
- GRLC Ballistic shape
- Hidden Internal ballistic sleeve (front and rear)
- Cummerbund sizing Sm-6XL