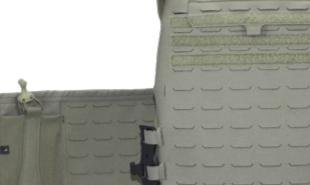

## FEATURES:

- Advanced Shoulder Pads
- Shoulder strap tunnel
- Comm wire routing on both left and right sides
- Front and back bottom loading 10" x 12" plate pocket
- External Admin/Trauma plate pocket
- Front ID Placard field 3" x 9"
- Back laser cut MOLLE flap
- "Y" Internal Vent System
- Body Armor Vent cooling system integrated into interior of the carrier.
- Laser cut MOLLE Cummerbund with G-Hook ladder adjustment system
- Reinforced Shoulder Straps and Drag Handle
- Metal Tri-Glide hardware
- Rear ID Placard field 3" x 9"
- GRLC Ballistic shape
- Hidden Internal ballistic sleeve (front and rear)
- Cummerbund sizing Sm-6XL