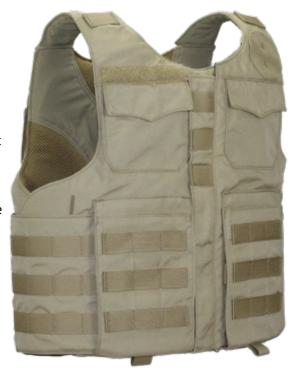

## **FEATURES:**

- Body Armor Vent Shoulder Pads for increased comfort
- Shoulder Strap Tunnel
- 3" x 3" Circle Badge Patch
- Left & Right Mic Tabs
- Scalloped Uniform pockets with hidden Zipper closure with dual internal pockets
- Camera Mount
- Internal side loading Plate /Trauma Pocket front
- External top loading plate pocket Rear
- Front Internal utility pocket
- Single Front 1"x 5" ID Placard
- Front and back wire routing ports
- Front MOLLE Split Kangaroo Flap with Pockets
- Back MOLLE Cummerbund Flap
- U-Zip Internal Vent System with Body Armor Vent
- MOLLE Cummerbund with G-Hook ladder adjustment system with MOLLE internal
- Reinforced Shoulder Straps and optional Drag Handle
- Rear ID Placard Field 3" x 11.5"
- Accommodates 10" x 12" or 8" x 10" plates
- Cummerbund Sizing SM-6XL