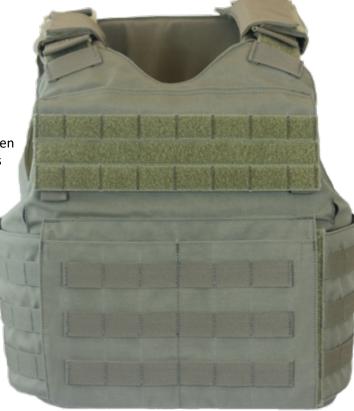

## **UPT Molle Carrier**

The UPT MOLLE outer carrier was developed to offer the end user 360-degree MOLLE attachment points with modularity to adapt to the mission needs with maximum flexibility. The UPT line has interoperability along the entire line, allowing end user to go from a clean, professional look to up-armoring for critical incident situations. The UPT series allows for quick attachment of;

## **FEATURES:**

- Advanced Shoulder Pads
- Shoulder Strap Tunnel
- Left & Right Mic Tabs
- External top loading Plate & Trauma Pocket
- Front ID Placard field 3" x 11.5"
- Front and back wire routing ports
- Split MOLLE Kangaroo Flap
- Back MOLLE Flap
- UPT Internal Vent System
- MOLLE Cummerbund with G-Hook ladder adjustment system
- Reinforced Shoulder Straps and Drag Handle
- Metal Tri-Glide hardware
- Rear ID Placard Field 3" x 11.5"
- Accommodates 10" x 12", 8" x 10" and 6" x 8"
  Spartan Plates- size dependent
- Cummerbund Sizing SM-6XL