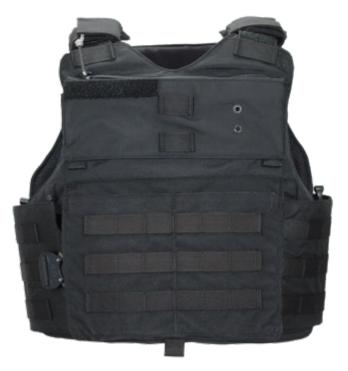

## **UPT Moody LC Carrier**

UPT Moody LC Outer Carrier offers the clean professional look, providing real estate for a badges and other identifiers. This carrier features MOLLE webbing on the front, cummerbund and slick rear of the vest, with inner MOLLE attachment points for pouches and side plate pockets. Multiple features offer comfort and modularity to the end user, including our Y-channel airflow system and advanced shoulder straps. This carrier also features top loading plate pockets, both front and back, with a Velcro admin pocket on the front plate pocket. The UPT line has interoperability along the entire line, allowing end user to go from a clean, professional look to up-armoring for critical incident situations.;

## **FEATURES:**

- Advanced Shoulder Pads
- Shoulder Strap Tunnel
- Left & Right Mic Tabs
- External top loading Plate /Trauma Pocket
- 1" x 5" Name Tape
- Dual Molle Camera Mount
- Grommet for Badge
- Single Expandable Pocket on Plate Pocket Flap
- Dual Hidden Accessory Pockets on Front Flap
- Front and back wire routing ports
- Front MOLLE Split Kangaroo Flap
- Back Slick Cummerbund Flap
- UPT Internal Vent System
- MOLLE Cummerbund with G-Hook ladder adjustment system
- Reinforced Shoulder Straps and Drag Handle
- Metal Tri-Glide Hardware
- Rear ID Placard Field 3" x 11.5"
- Accommodates 10"x 12", 8" x 10" and 6" x 8" Spartan Plates- size dependent
- Cummerbund Sizing SM-6XL