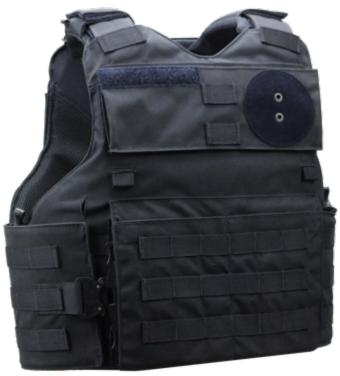

## UPT Moody GM Carrier

UPT Moody GM Outer Carrier offers the clean professional look, providing real estate for a badge, name tape and body camera. This carrier features MOLLE webbing on the front, cummerbund and a slick rear of the vest, with inner MOLLE attachment points for pouches and side plate pockets. Multiple features offer comfort and modularity to the end user, including our Y-channel airflow system and advanced shoulder straps. This carrier also features top loading plate pockets, both front and back, with a Velcro admin pocket on the front plate pocket. The UPT line has interoperability along the entire line, allowing end user to go from a clean, professional look to up-armoring for critical incident situations.;

## **FEATURES:**

- Advanced Shoulder Pads
- Shoulder Strap Tunnel
- Left & Right Mic Tabs
- Single Expandable Pocket on Plate Pocket Flap
- Dual Camera Mount
- External top loading Plate /Trauma Pocket
- Front 1" x 5" ID Placard
- 4" Circular Badge Patch with Grommets
- Dual Hidden Accessory Pockets on Front Flap
- Front and back wire routing ports
- Front MOLLE Split Kangaroo Flap
- Back Slick Cummerbund Flap
- UPT Internal Vent System
- MOLLE Cummerbund with G-Hook ladder adjustment system
- Reinforced Shoulder Straps and Drag Handle
- Metal Tri-Glide Hardware
- Rear ID Placard Field 3" x 11.5"
- Accommodates 10"x 12", 8" x 10" and 6" x 8"
   Spartan Plates- size dependent
- Cummerbund Sizing SM-6XL